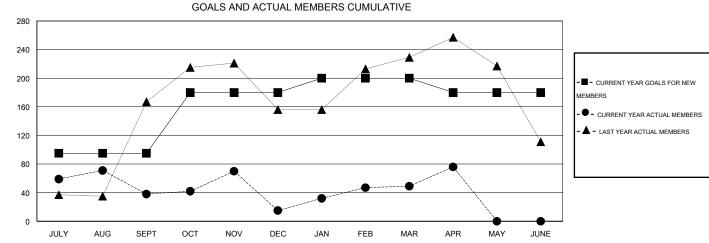

## 

| GMT: NAZMUL HAQUE |                  |                   | LOCATIO          | N REP OF B       | ANGLADESH             |                    |                                     |                    | GMT CA 6         |
|-------------------|------------------|-------------------|------------------|------------------|-----------------------|--------------------|-------------------------------------|--------------------|------------------|
|                   |                  | Clubs             |                  |                  |                       |                    | Members                             |                    |                  |
|                   | RESU             | LTS FOR 2015-2016 |                  |                  | RESULTS FOR 2015-2016 |                    |                                     |                    |                  |
| QUARTER           | NEW CLUB<br>GOAL | NEW CLUBS         | DROPPED<br>CLUBS | NET<br>GAIN/LOSS | QUARTER               | NEW MEMBER<br>GOAL | CHARTER AND<br>NEW MEMBERS<br>ADDED | DROPPED<br>MEMBERS | NET<br>GAIN/LOSS |
| JULY/AUG/SEPT     | 2                | 2                 | 0                | 2                | JULY/AUG/SEPT         | 95                 | 104                                 | 66                 | 38               |
| OCT/NOV/DEC       | 2                | 1                 | 1                | 0                | OCT/NOV/DEC           | 85                 | 64                                  | 87                 | -23              |
| JAN/FEB/MAR       | 1                | 0                 | 0                | 0                | JAN/FEB/MAR           | 20                 | 63                                  | 29                 | 34               |
| APR/MAY/JUNE      | 0                | 1                 | 0                | 1                | APR/MAY/JUNE          | -20                | 41                                  | 14                 | 27               |