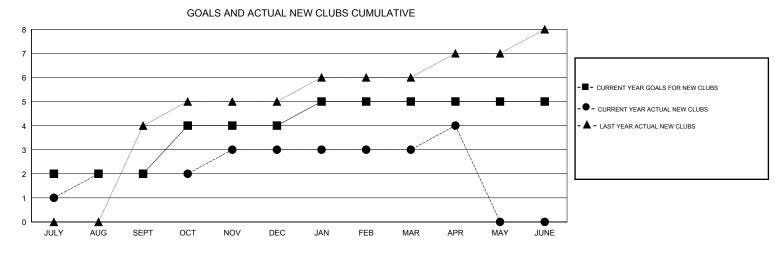

## 

| GMT: NAZMUL HAQUE |                  |                   | LOCATIO          | N REP OF B       | ANGLADESH             |                    |                                     |                    | GMT CA 6         |
|-------------------|------------------|-------------------|------------------|------------------|-----------------------|--------------------|-------------------------------------|--------------------|------------------|
|                   |                  | Clubs             |                  |                  |                       |                    | Members                             |                    |                  |
|                   | RESU             | LTS FOR 2015-2016 |                  |                  | RESULTS FOR 2015-2016 |                    |                                     |                    |                  |
| QUARTER           | NEW CLUB<br>GOAL | NEW CLUBS         | DROPPED<br>CLUBS | NET<br>GAIN/LOSS | QUARTER               | NEW MEMBER<br>GOAL | CHARTER AND<br>NEW MEMBERS<br>ADDED | DROPPED<br>MEMBERS | NET<br>GAIN/LOSS |
| JULY/AUG/SEPT     | 2                | 2                 | 0                | 2                | JULY/AUG/SEPT         | 95                 | 104                                 | 66                 | 38               |
| OCT/NOV/DEC       | 2                | 1                 | 1                | 0                | OCT/NOV/DEC           | 85                 | 64                                  | 87                 | -23              |
| JAN/FEB/MAR       | 1                | 0                 | 0                | 0                | JAN/FEB/MAR           | 20                 | 63                                  | 29                 | 34               |
| APR/MAY/JUNE      | 0                | 1                 | 0                | 1                | APR/MAY/JUNE          | -20                | 41                                  | 14                 | 27               |